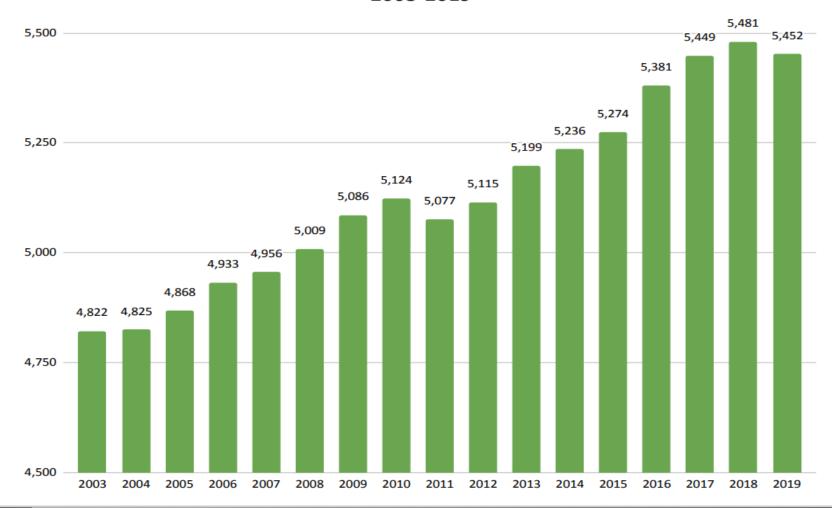

# Enrollment History K-8 Students \*Includes Out-of-District Placements 2003-2019