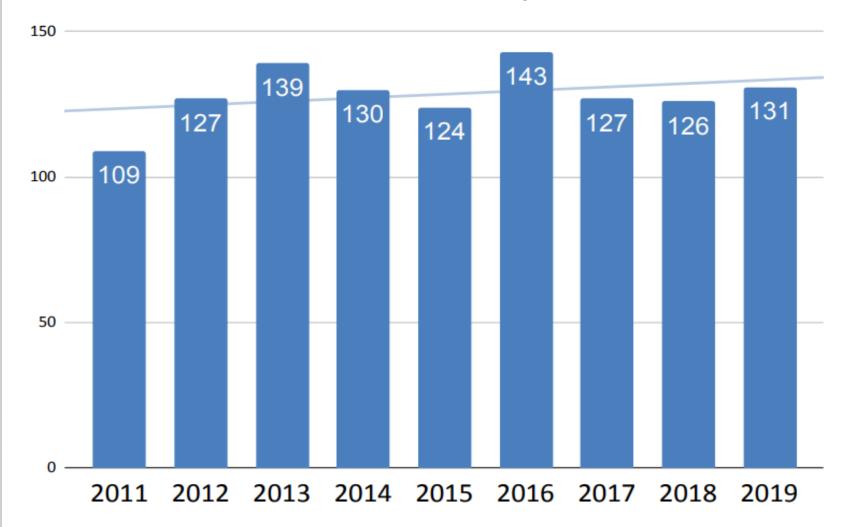

#### Early Childhood Program Enrollment History

### District Enrollment Data

| DISTRICT                      | 2010  | 2011  | 2012  | 2013  | 2014  | 2015  | 2016  | 2017  | 2018  | 2019  |
|-------------------------------|-------|-------|-------|-------|-------|-------|-------|-------|-------|-------|
| Early Childhood               | 108   | 109   | 127   | 139   | 130   | 124   | 143   | 127   | 126   | 131   |
| Kindergarten                  | 488   | 450   | 433   | 450   | 477   | 484   | 496   | 508   | 499   | 502   |
| 1st - 5th                     | 2,864 | 2,878 | 2,862 | 2865  | 2,949 | 2,975 | 2,992 | 3,028 | 3,130 | 3,122 |
| 6th - 8th                     | 1,742 | 1,713 | 1,789 | 1,795 | 1,777 | 1,778 | 1,854 | 1,876 | 1,812 | 1,786 |
| Out of District<br>Placements | 30    | 36    | 31    | 38    | 33    | 37    | 39    | 37    | 40    | 42    |
| Total<br>Enrollment*          | 5,232 | 5,186 | 5,242 | 5,287 | 5,366 | 5,398 | 5,524 | 5,576 | 5,607 | 5,583 |