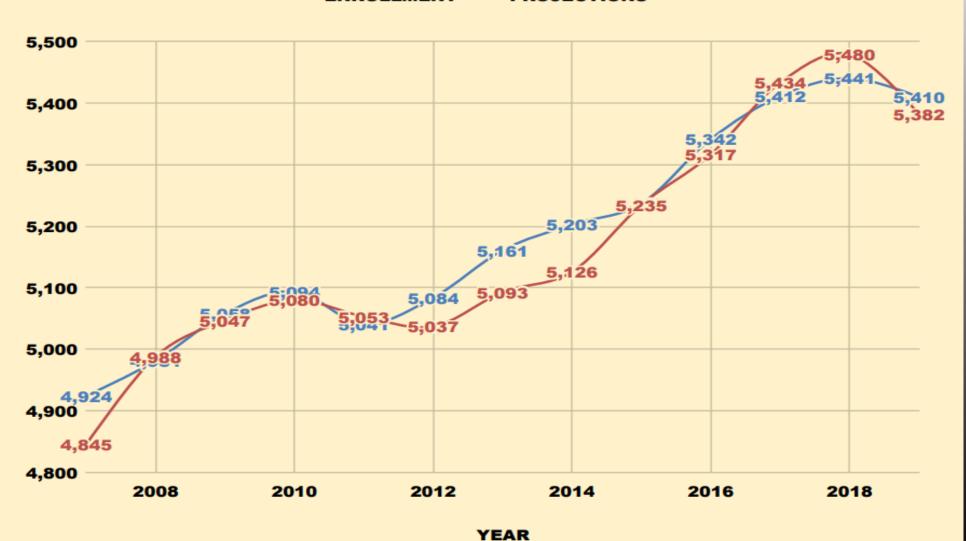

| 621      | 491     |
| 2016       | 487    | 419        | 596      | 587   | 430    | 897   | 957    | 603      | 509     |
| 2017       | 498    | 396        | 629      | 607   | 435    | 900   | 976    | 581      | 517     |
| 2018       | 499    | 405        | 682      | 632   | 445    | 882   | 930    | 571      | 521     |
| 2019       | 487    | 420        | 654      | 660   | 409    | 849   | 937    | 594      | 531     |
| DIFFERENCE | (-12)  | (+15)      | (-28)    | (+28) | (-36)  | (-33) | (+7)   | (+23)    | (+10)   |





#### Early Childhood Program Enrollment History







# Enrollment History K-8 Students \*Includes Out-of-District Placements 2003-2019



# District Enrollment Grades K - 8 (Does Not Include Out-of-District Placements)

#### ENROLLMENT — PROJECTIONS









## Thank You